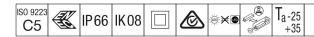

## Areaflood Pro

A compact, lightweight, general purpose LED area floodlight. With small body. driving 24 LEDs at 500mA with asymmetrical 50° light distribution. IP66, IK08, Class II electrical (this product is not earthed). Body: die-cast aluminium (EN AC-44300), Light grey 150 sanded textured (close to RAL9006).. Enclosure: 4mm thick toughened glass. Reversable mounting stirrup supplied, Complete with 4000K LED.