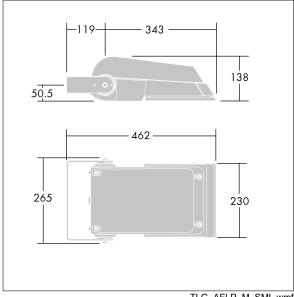

Dimensions: 462 x 265 x 139 mm Luminaire input power: 38 W Luminaire luminous flux: 5718 lm Luminaire efficacy: 150 lm/W

weight: 6.2 kg Scx: 0.05 m<sup>2</sup>

TLG AFLP F SMALLPDB.jpg

TLG\_AFLP\_M\_SML.wmf