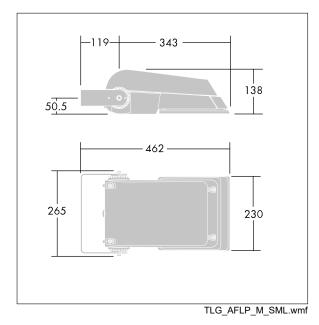

Dimensions: 462 x 265 x 139 mm Luminaire input power: 38 W Luminaire luminous flux: 5877 lm Luminaire efficacy: 155 lm/W weight: 6.2 kg Scx: 0.05 m<sup>2</sup>

TLG\_AFLP\_F\_SMALLPDB.jpg

This product contains light sources of energy efficiency class D.