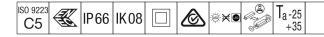

#### Areaflood Pro

A compact, lightweight, general purpose LED area floodlight. With small body. driving 24 LEDs at 500mA with asymmetrical 40° light distribution. IP66, IK08, Class II electrical (this product is not earthed). Body: die-cast aluminium (EN AC-44300), Light grey 150 sanded textured (close to RAL9006).. Enclosure: 4mm thick toughened glass. Reversable mounting stirrup supplied, Complete with 4000K LED.