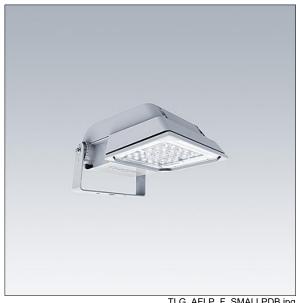

## Areaflood Pro

A compact, lightweight, general purpose LED area floodlight. With small body. driving 24 LEDs at 500mA with asymmetrical 40° light distribution. IP66, IK08, Class II electrical (this product is not earthed). Body: die-cast aluminium (EN AC-44300), Light grey 150 sanded textured (close to RAL9006).. Enclosure: 4mm thick toughened glass. Reversable mounting stirrup supplied, Complete with 4000K LED.

Dimensions: 462 x 265 x 139 mm Luminaire input power: 38 W Luminaire luminous flux: 5877 lm Luminaire efficacy: 155 lm/W

weight: 6.2 kg Scx: 0.05 m<sup>2</sup>

TLG AFLP F SMALLPDB.jpg

TLG\_AFLP\_M\_SML.wmf