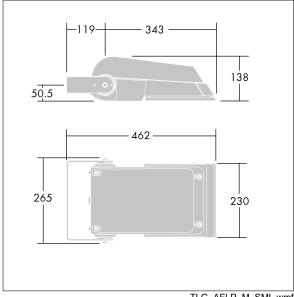

Dimensions: 462 x 265 x 139 mm Luminaire input power: 38 W Luminaire luminous flux: 5877 lm Luminaire efficacy: 155 lm/W

weight: 6.2 kg Scx: 0.05 m<sup>2</sup>

TLG AFLP F SMALLPDB.jpg

TLG\_AFLP\_M\_SML.wmf