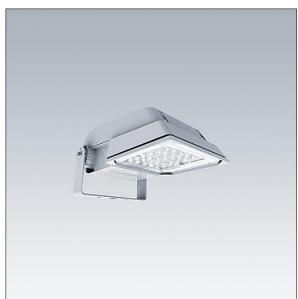

## Areaflood Pro

A compact, lightweight, general purpose LED area floodlight. With small body. driving 24 LEDs at 500mA with Wide Road light distribution. IP66, IK08, Class II electrical (this product is not earthed). Body: die-cast aluminium (EN AC-44300), Light grey 150 sanded textured (close to RAL9006).. Enclosure: 4mm thick toughened glass. Reversable mounting stirrup supplied, Complete with 4000K LED.