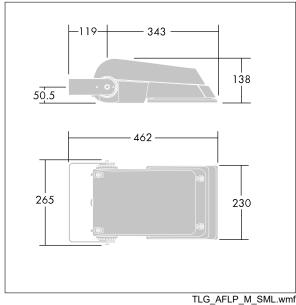

Not compatible with UrbaSens systems.

Dimensions: 462 x 265 x 139 mm Luminaire input power: 38 W Luminaire luminous flux: 5854 lm Luminaire efficacy: 154 lm/W weight: 6.2 kg Scx: 0.05 m<sup>2</sup>

|H()