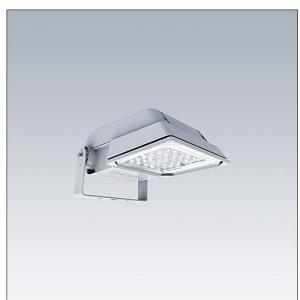

#### Areaflood Pro

A compact, lightweight, general purpose LED area floodlight. With small body. driving 24 LEDs at 500mA with Extra Wide Road light distribution. IP66, IK08, Class II electrical (this product is not earthed). Body: die-cast aluminium (EN AC-44300), Light grey 150 sanded textured (close to RAL9006).. Enclosure: 4mm thick toughened glass. Reversable mounting stirrup supplied, Equipped with 50% power reduction circuit, effective 3 hours before and 5 hours after a calculated midnight. It can be deactivated at installation with an easily accessible internal switch. Complete with 4000K LED.