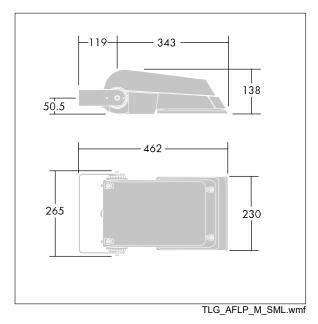

Not compatible with UrbaSens systems.

Dimensions: 462 x 265 x 139 mm Luminaire input power: 38 W Luminaire luminous flux: 5823 lm Luminaire efficacy: 153 lm/W weight: 6.2 kg Scx: 0.05 m<sup>2</sup>

|H()