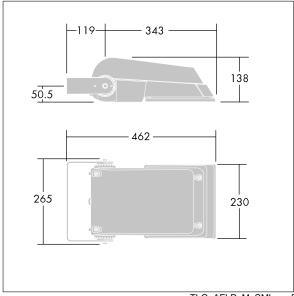

Not compatible with UrbaSens systems.

Dimensions: 462 x 265 x 139 mm Luminaire input power: 38 W Luminaire luminous flux: 5823 lm Luminaire efficacy: 153 lm/W

weight: 6.2 kg Scx: 0.05 m<sup>2</sup>

TLG AFLP F SMALLPDB.jpg