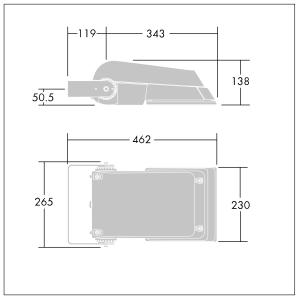

Not compatible with UrbaSens systems.

Dimensions: 462 x 265 x 139 mm Luminaire input power: 38 W Luminaire luminous flux: 5792 lm Luminaire efficacy: 152 lm/W

weight: 6.2 kg Scx: 0.05 m<sup>2</sup>

TLG AFLP F SMALLPDB.jpg