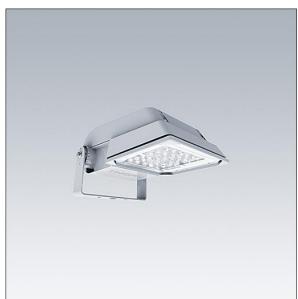

## Areaflood Pro

A compact, lightweight, general purpose LED area floodlight. With small body. driving 24 LEDs at 500mA with asymmetrical 60° light distribution. IP66, IK08, Class II electrical (this product is not earthed). Body: die-cast aluminium (EN AC-44300), Light grey 150 sanded textured (close to RAL9006).. Enclosure: 4mm thick toughened glass. Reversable mounting stirrup supplied, Complete with 4000K LED.

Not compatible with UrbaSens systems.

Dimensions: 462 x 265 x 139 mm Luminaire input power: 38 W Luminaire luminous flux: 5792 lm Luminaire efficacy: 152 lm/W weight: 6.2 kg Scx: 0.05 m<sup>2</sup>

|H()