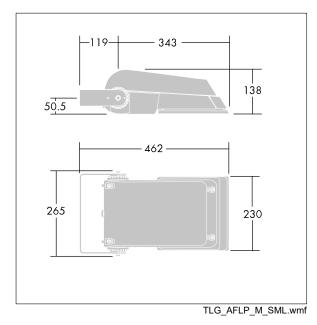

Not compatible with UrbaSens systems.

Dimensions: 462 x 265 x 139 mm Luminaire input power: 38 W Luminaire luminous flux: 5792 lm Luminaire efficacy: 152 lm/W weight: 6.2 kg Scx: 0.05 m<sup>2</sup>

|H()