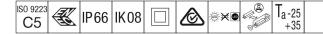

#### Areaflood Pro

A compact, lightweight, general purpose LED area floodlight. With small body. driving 24 LEDs at 500mA with asymmetrical 50° light distribution. IP66, IK08, Class II electrical (this product is not earthed). Body: die-cast aluminium (EN AC-44300), Light grey 150 sanded textured (close to RAL9006).. Enclosure: 4mm thick toughened glass. Reversable mounting stirrup supplied, Complete with 4000K LED.

Not compatible with UrbaSens systems.

Dimensions: 462 x 265 x 139 mm Luminaire input power: 38 W Luminaire luminous flux: 5718 lm Luminaire efficacy: 150 lm/W weight: 6.2 kg Scx: 0.05 m<sup>2</sup>

|H()