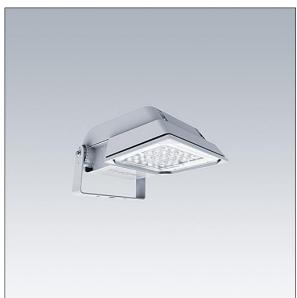

#### Areaflood Pro

A compact, lightweight, general purpose LED area floodlight. With small body. driving 24 LEDs at 500mA with asymmetrical 50° light distribution. IP66, IK08, Class II electrical (this product is not earthed). Body: die-cast aluminium (EN AC-44300), Light grey 150 sanded textured (close to RAL9006).. Enclosure: 4mm thick toughened glass. Reversable mounting stirrup supplied, Complete with 4000K LED.