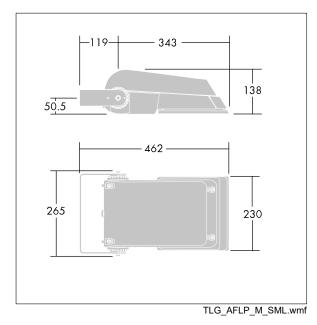

Not compatible with UrbaSens systems.

Dimensions: 462 x 265 x 139 mm Luminaire input power: 38 W Luminaire luminous flux: 5718 lm Luminaire efficacy: 150 lm/W weight: 6.2 kg Scx: 0.05 m<sup>2</sup>

|H()