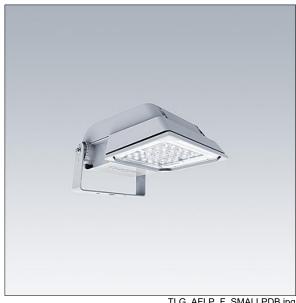

## Areaflood Pro

A compact, lightweight, general purpose LED area floodlight. With small body. driving 24 LEDs at 500mA with asymmetrical 50° light distribution. IP66, IK08, Class II electrical (this product is not earthed). Body: die-cast aluminium (EN AC-44300), Light grey 150 sanded textured (close to RAL9006).. Enclosure: 4mm thick toughened glass. Reversable mounting stirrup supplied, with 4000K LED.

Not compatible with UrbaSens systems.

Dimensions: 462 x 265 x 139 mm Luminaire input power: 38 W Luminaire luminous flux: 5718 lm Luminaire efficacy: 150 lm/W

weight: 6.2 kg Scx: 0.05 m<sup>2</sup>

TLG AFLP F SMALLPDB.jpg