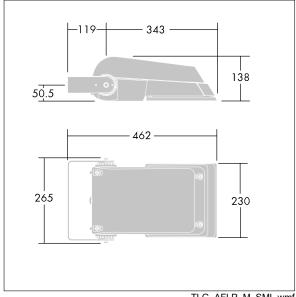

Not compatible with UrbaSens systems.

Dimensions: 462 x 265 x 139 mm Luminaire input power: 38 W Luminaire luminous flux: 5718 lm Luminaire efficacy: 150 lm/W

weight: 6.2 kg Scx: 0.05 m<sup>2</sup>

TLG AFLP F SMALLPDB.jpg