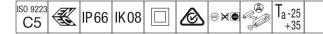

#### Areaflood Pro

A compact, lightweight, general purpose LED area floodlight. With small body. driving 24 LEDs at 500mA with asymmetrical 40° light distribution. IP66, IK08, Class II electrical (this product is not earthed). Body: die-cast aluminium (EN AC-44300), Light grey 150 sanded textured (close to RAL9006).. Enclosure: 4mm thick toughened glass. Reversable mounting stirrup supplied, Complete with 4000K LED.

Not compatible with UrbaSens systems.

Dimensions: 462 x 265 x 139 mm Luminaire input power: 38 W Luminaire luminous flux: 5877 lm Luminaire efficacy: 155 lm/W weight: 6.2 kg Scx: 0.05 m<sup>2</sup>

|H()