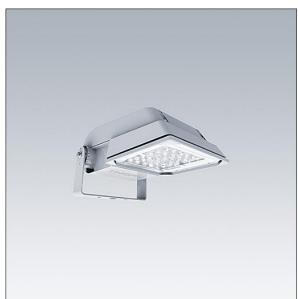

#### Areaflood Pro

A compact, lightweight, general purpose LED area floodlight. With small body. driving 24 LEDs at 500mA with asymmetrical 40° light distribution. IP66, IK08, Class II electrical (this product is not earthed). Body: die-cast aluminium (EN AC-44300), Light grey 150 sanded textured (close to RAL9006).. Enclosure: 4mm thick toughened glass. Reversable mounting stirrup supplied, Complete with 4000K LED.