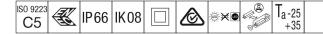

## Areaflood Pro

A compact, lightweight, general purpose LED area floodlight. With small body. driving 24 LEDs at 500mA with asymmetrical 40° light distribution. IP66, IK08, Class II electrical (this product is not earthed). Body: die-cast aluminium (EN AC-44300), Light grey 150 sanded textured (close to RAL9006).. Enclosure: 4mm thick toughened glass. Reversable mounting stirrup supplied, Complete with 4000K LED.