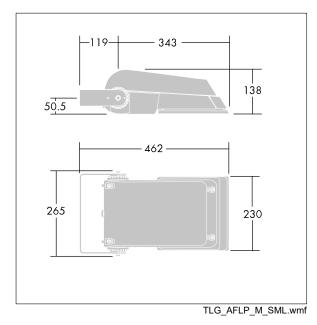

Not compatible with UrbaSens systems.

Dimensions: 462 x 265 x 139 mm Luminaire input power: 38 W Luminaire luminous flux: 5877 lm Luminaire efficacy: 155 lm/W weight: 6.2 kg Scx: 0.05 m<sup>2</sup>

|H()