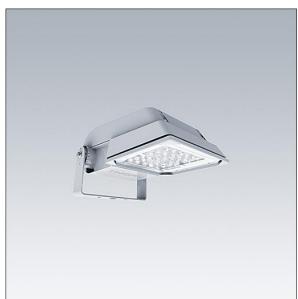

## Areaflood Pro

A compact, lightweight, general purpose LED area floodlight. With small body. driving 24 LEDs at 500mA with asymmetrical 40° light distribution. IP66, IK08, Class II electrical (this product is not earthed). Body: die-cast aluminium (EN AC-44300), Light grey 150 sanded textured (close to RAL9006).. Enclosure: 4mm thick toughened glass. Reversable mounting stirrup supplied, Complete with 4000K LED.