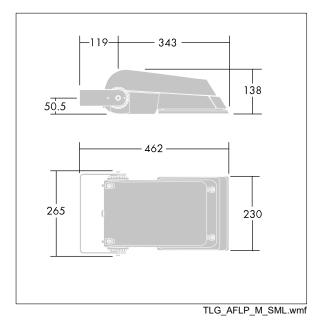

Not compatible with UrbaSens systems.

Dimensions: 462 x 265 x 139 mm Luminaire input power: 28 W Luminaire luminous flux: 4276 lm Luminaire efficacy: 153 lm/W weight: 6.2 kg Scx: 0.05 m<sup>2</sup>

|H()