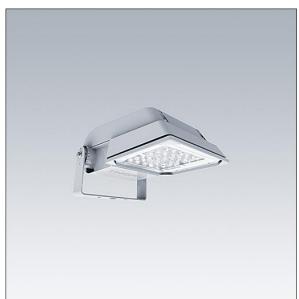

#### Areaflood Pro

A compact, lightweight, general purpose LED area floodlight. With small body. driving 24 LEDs at 350mA with asymmetrical 40° light distribution. IP66, IK08, Class II electrical (this product is not earthed). Body: die-cast aluminium (EN AC-44300), Light grey 150 sanded textured (close to RAL9006).. Enclosure: 4mm thick toughened glass. Reversable mounting stirrup supplied, Complete with 4000K LED.