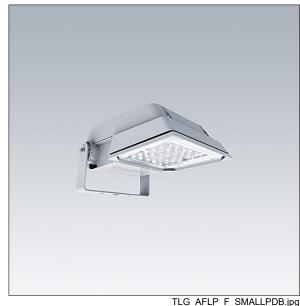

## Areaflood Pro

A compact, lightweight, general purpose LED area floodlight. With small body. driving 24 LEDs at 350mA with asymmetrical 40° light distribution. IP66, IK08, Class II electrical (this product is not earthed). Body: die-cast aluminium (EN AC-44300), Light grey 150 sanded textured (close to RAL9006).. Enclosure: 4mm thick toughened glass. Reversable mounting stirrup supplied, with 4000K LED.