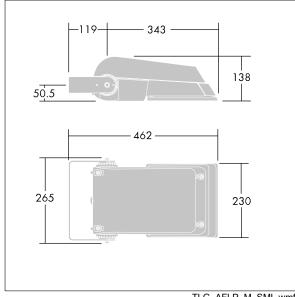

Not compatible with UrbaSens systems.

Dimensions: 462 x 265 x 139 mm Luminaire input power: 28 W Luminaire luminous flux: 4276 lm Luminaire efficacy: 153 lm/W

weight: 6.2 kg Scx: 0.05 m<sup>2</sup>

TLG\_AFLP\_M\_SML.wmf