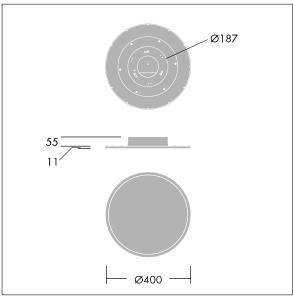

Dimensions: Ø400 x 55 mm Luminaire input power: 33 W Luminaire luminous flux: 2649 lm Luminaire efficacy: 80 lm/W

Weight: 3.3 kg

TLG\_OMGC\_M\_2800.wmf

This product contains a light source of energy efficiency class E.