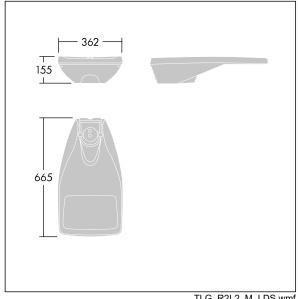

Dimensions: 655 x 362 x 155 mm Luminaire input power: 101 W Luminaire luminous flux: 15064 lm Luminaire efficacy: 149 lm/W

Weight: 9.78 kg Scx: 0.05 m<sup>2</sup>

TLG R2L2 F SPDB.jpg

TLG\_R2L2\_M\_LDS.wmf