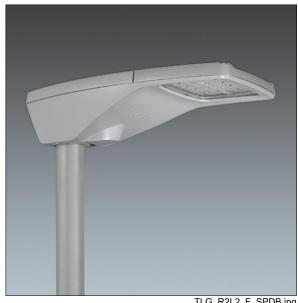

## R2L2

A small size LED road lighting lantern with 48 LEDs driven at 700mA with Road & Comfort optic. LED driver Programmable. Class II electrical (this product is not earthed), IP66, IK08. Housing: die-cast aluminium (EN AC-44300), powder coated textured light grey. Enclosure: tempered flat glass. Screws: stainless steel, Ecolubric® treated. Post top (Ø60/76mm, tilted 0°/5°/10°) or lateral  $(\emptyset 34/42/49/60 mm)$ , tilted 0°/-5°/-10°/-15°) mounting. For lateral mounting to Ø34/42mm spigots an adaptor (59005840 R2L2 MA34/42 NPA) should be ordered separately. Complete with 4000K LED.

Dimensions: 655 x 362 x 155 mm Luminaire input power: 101 W Luminaire luminous flux: 15064 lm Luminaire efficacy: 149 lm/W

Weight: 9.78 kg Scx: 0.05 m<sup>2</sup>

TLG R2L2 F SPDB.jpg

TLG\_R2L2\_M\_LDS.wmf