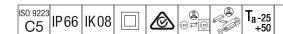

## R2L2

A medium size LED road lighting lantern with 84 LEDs driven at 350mA with Road & Comfort optic. LED driver Programmable. Class II electrical (this product is not earthed), IP66, IK08. Housing: die-cast aluminium, powder coated textured light grey. Enclosure: tempered flat glass. Screws: stainless steel, Ecolubric® treated. Post top (Ø60/76mm, tilted 0°/5°/10°) or lateral (Ø34/42/49/60mm, tilted 0°/-5°/-10°/-15°) mounting. For lateral mounting to Ø34/42mm spigots an adaptor (59005840 R2L2 MA34/42 NPA) should be ordered separately. Complete with 4000K LED.