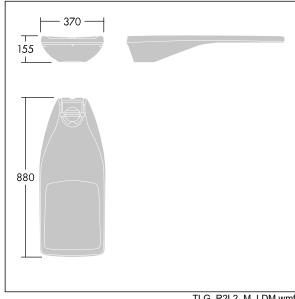

Dimensions: 880 x 370 x 155 mm Luminaire input power: 86 W Luminaire luminous flux: 14381 lm Luminaire efficacy: 167 lm/W

Weight: 13.1 kg Scx: 0.06 m<sup>2</sup>

TLG R2L2 F MPDB.jpg

TLG\_R2L2\_M\_LDM.wmf