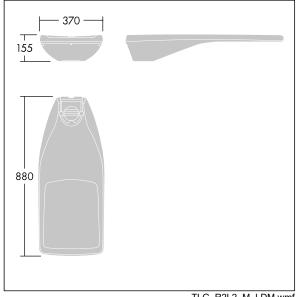

Dimensions: 880 x 370 x 155 mm Luminaire input power: 197.2 W Luminaire luminous flux: 30913 lm Luminaire efficacy: 157 lm/W

Weight: 14.26 kg Scx: 0.06 m<sup>2</sup>

TLG R2L2 F MPDB.jpg

TLG\_R2L2\_M\_LDM.wmf