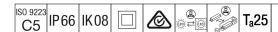

## R2L2

A medium size LED road lighting lantern with 96 LEDs driven at 700mA with Narrow Road optic. LED driver Programmable. Class II electrical (this product is not earthed), IP66, IK08. Housing: die-cast aluminium, powder coated textured light grey. Enclosure: tempered flat glass. Screws: stainless steel, Ecolubric® treated. Post top (Ø60/76mm, tilted 0°/5°/10°) or lateral (Ø34/42/49/60mm, tilted 0°/-5°/-10°/-15°) mounting. For lateral mounting to Ø34/42mm spigots an adaptor (59005840 R2L2 MA34/42 NPA) should be ordered separately. Complete with 4000K LED.