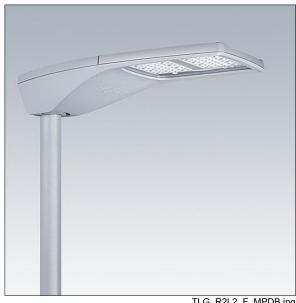

## R2L2

A medium size LED road lighting lantern with 96 LEDs driven at 700mA with Narrow Road optic. LED driver Programmable. Class II electrical (this product is not earthed), IP66, IK08. Housing: die-cast aluminium, powder coated textured light grey. Enclosure: tempered flat glass. Screws: stainless steel, Ecolubric® treated. Post top (Ø60/76mm, tilted 0°/5°/10°) or lateral (Ø34/42/49/60mm, tilted 0°/-5°/-10°/-15°) mounting. For lateral mounting to Ø34/42mm spigots an adaptor (59005840 R2L2 MA34/42 NPA) should be ordered separately. Complete with 4000K LED.