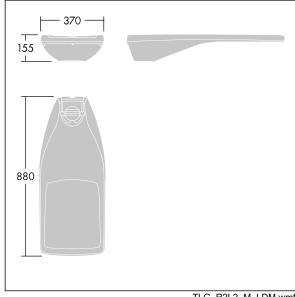

Dimensions: 880 x 370 x 155 mm Luminaire input power: 176 W Luminaire luminous flux: 26231 lm Luminaire efficacy: 149 lm/W

Weight: 13.39 kg Scx: 0.06 m<sup>2</sup>

TLG R2L2 F MPDB.jpg

TLG\_R2L2\_M\_LDM.wmf