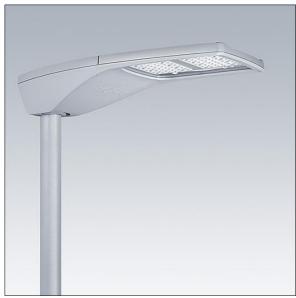

## R2L2

A medium size LED road lighting lantern with 84 LEDs driven at 700mA with Narrow Road optic. LED driver Programmable. Class II electrical (this product is not earthed), IP66, IK08. Housing: die-cast aluminium, powder coated textured light grey. Enclosure: tempered flat glass. Screws: stainless steel, Ecolubric® treated. Post top (Ø60/76mm, tilted 0°/5°/10°) or lateral (Ø34/42/49/60mm, tilted 0°/-5°/-10°/-15°) mounting. For lateral mounting to Ø34/42mm spigots an adaptor (59005840 R2L2 MA34/42 NPA) should be ordered separately. Complete with 4000K LED.