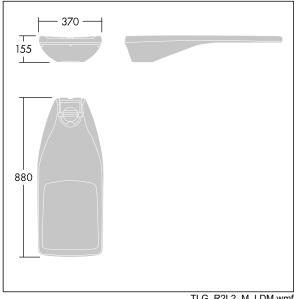

Dimensions: 880 x 370 x 155 mm Luminaire input power: 172 W Luminaire luminous flux: 26981 Im Luminaire efficacy: 157 lm/W

Weight: 13.39 kg Scx: 0.06 m<sup>2</sup>

TLG R2L2 F MPDB.jpg

TLG\_R2L2\_M\_LDM.wmf