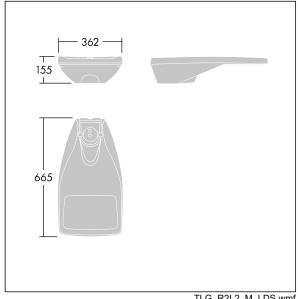

Dimensions: 655 x 362 x 155 mm Luminaire input power: 101 W Luminaire luminous flux: 14799 lm Luminaire efficacy: 147 lm/W

Weight: 9.78 kg Scx: 0.05 m<sup>2</sup>

TLG\_R2L2\_M\_LDS.wmf

This product contains light sources of energy efficiency classes D, E.