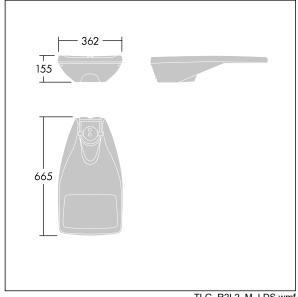

Dimensions: 655 x 362 x 155 mm Luminaire input power: 72 W Luminaire luminous flux: 11294 lm Luminaire efficacy: 157 lm/W

Weight: 9.37 kg Scx: 0.05 m<sup>2</sup>

TLG R2L2 F SPDB.jpg

TLG\_R2L2\_M\_LDS.wmf