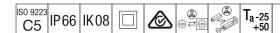

## R2L2

A small size LED road lighting lantern with 48 LEDs driven at 500mA with Road & Comfort optic. LED driver Programmable. Class II electrical (this product is not earthed), IP66, IK08. Housing: die-cast aluminium (EN AC-44300), powder coated textured light grey. Enclosure: tempered flat glass. Screws: stainless steel, Ecolubric® treated. Post top (Ø60/76mm, tilted 0°/5°/10°) or lateral  $(\emptyset 34/42/49/60 mm)$ , tilted 0°/-5°/-10°/-15°) mounting. For lateral mounting to Ø34/42mm spigots an adaptor (59005840 R2L2 MA34/42 NPA) should be ordered separately. Complete with 4000K LED.