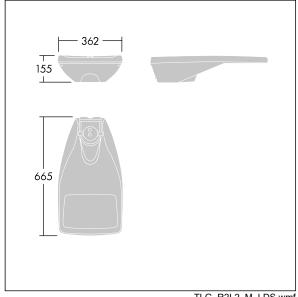

Dimensions: 655 x 362 x 155 mm Luminaire input power: 70.6 W Luminaire luminous flux: 12024 lm Luminaire efficacy: 170 lm/W

Weight: 9.37 kg Scx: 0.05 m<sup>2</sup>

TLG R2L2 F SPDB.jpg

TLG\_R2L2\_M\_LDS.wmf