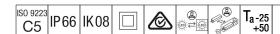

## R2L2

A small size LED road lighting lantern with 48 LEDs driven at 500mA with Narrow Road optic. LED driver Programmable. Class II electrical (this product is not earthed), IP66, IK08. Housing: die-cast aluminium (EN AC-44300), powder coated textured light grey. Enclosure: tempered flat glass. Screws: stainless steel, Ecolubric® treated. Post top (Ø60/76mm, tilted 0°/5°/10°) or lateral  $(\emptyset 34/42/49/60 mm)$ , tilted 0°/-5°/-10°/-15°) mounting. For lateral mounting to Ø34/42mm spigots an adaptor (59005840 R2L2 MA34/42 NPA) should be ordered separately. Complete with 4000K LED.