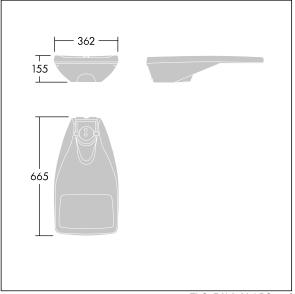

Dimensions: 655 x 362 x 155 mm Luminaire input power: 53.1 W Luminaire luminous flux: 9056 lm Luminaire efficacy: 171 lm/W Weight: 9.32 kg Scx: 0.05 m<sup>2</sup>

TLG\_R2L2\_F\_SPDB.jpg

TLG\_R2L2\_M\_LDS.wmf