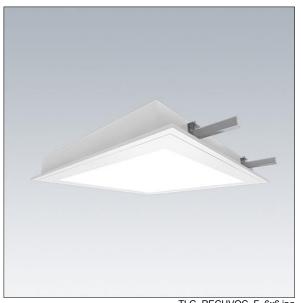

Dimensions: 630 x 630 x 80 mm, cutout: 602x602mm

Luminaire input power: 59.9 W Luminaire luminous flux: 6069 lm Luminaire efficacy: 101 lm/W

Weight: 8.9 kg

TLG RECUVOC F 6x6.jpg

TLG\_RECUVOC\_M.wmf