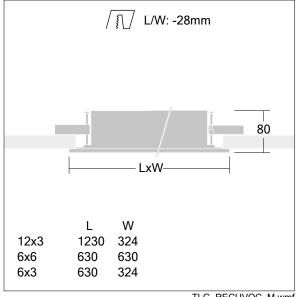

Dimensions: 630 x 630 x 80 mm, cutout: 602x602mm

Luminaire input power: 59.9 W Luminaire luminous flux: 6069 lm Luminaire efficacy: 101 lm/W

Weight: 8.9 kg

TLG RECUVOC F 6x6.jpg

TLG\_RECUVOC\_M.wmf