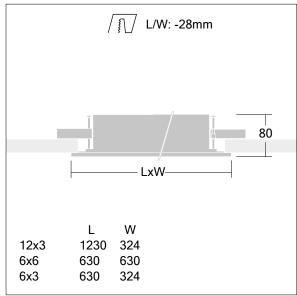

Dimensions: 630 x 630 x 80 mm, cutout: 602x602mm

Luminaire input power: 59.9 W Luminaire luminous flux: 6069 lm Luminaire efficacy: 101 lm/W

Weight: 8.9 kg

TLG RECUVOC F 6x6.jpg

TLG\_RECUVOC\_M.wmf