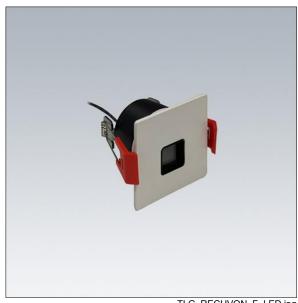

## Recuvo N

Recessed wall-mounted luminaire with subtle, cut-off light emission. Remote Dali-2 driver included. IP44 room side/ IP20 back side.. IP44\_IP20 Impact strength: IK06. Die-cast aluminium powder coated white frame and tempered glass. Complete with 2200K LED, asymmetric light distribution and matt black reflector for biologically unobtrusive night light. Suitable as night light in hospital patient-room and wards as well as orientation light on staircases and corridors.