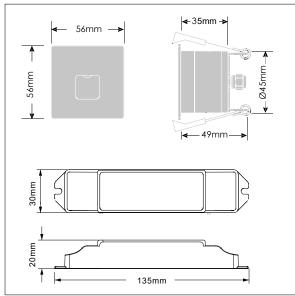

Dimensions: 56 x 56 x 49 mm Luminaire input power: 3.4 W Luminaire luminous flux: 22 lm Luminaire efficacy: 6 lm/W

Weight: 0.25 kg

TLG RECUVON F LED.ipg

TLG\_RECUVON\_M\_LED.wmf