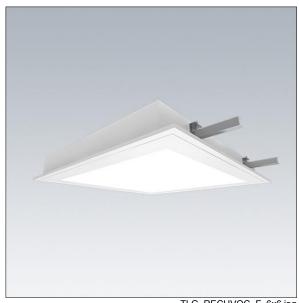

## Recuvo C

Normal purity ceiling recessed LED luminaire. Bottom access. Electronic, Fixed output control gear. Class I electrical. IP44 Impact strength: IK08. Body: welded steel, white painted. Cover: PC for chemical resistance in clean rooms. Slot-in frame design. Operating ambient temperature: -20°C to +40°C. Glare controlled by a microprismatic optic, UGR<19. Compliant with Cyanosis observation lighting requirements COI<3.3. Colour Rendering Index min.: 90. Suitable for use in clean rooms. Complete with 4000K LED and 3-core Flex&Plug. A suction cup is needed to access the luminaire and has to be ordered separately (art. 20935455).

Dimensions: 630 x 630 x 80 mm, cutout: 602x602mm

Luminaire input power: 59.9 W Luminaire luminous flux: 6069 lm Luminaire efficacy: 101 lm/W

Weight: 8.8 kg

TLG RECUVOC F 6x6.jpg

TLG\_RECUVOC\_M.wmf