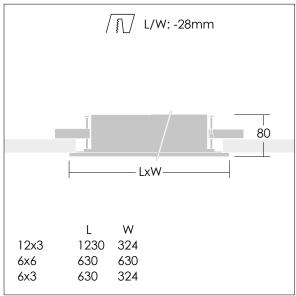

Dimensions: 630 x 630 x 80 mm, cutout: 602x602mm

Luminaire input power: 59.9 W Luminaire luminous flux: 6069 lm Luminaire efficacy: 101 lm/W

Weight: 8.8 kg

TLG RECUVOC F 6x6.jpg

TLG\_RECUVOC\_M.wmf