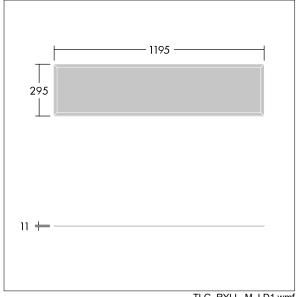

This product has a Cyanosis Observation Index (COI) of less than 3.3, in accordance with AS/NZS 1680.2.5:1997 for hospitals and medical tasks.

Dimensions: 1195 x 295 x 11 mm Luminaire input power: 31.5 W Luminaire luminous flux: 3465 lm Luminaire efficacy: 110 lm/W