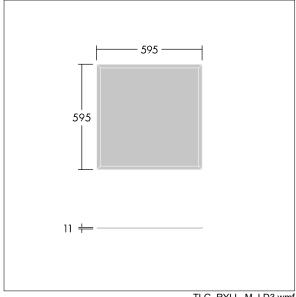

This product has a Cyanosis Observation Index (COI) of less than 3.3, in accordance with AS/NZS 1680.2.5:1997 for hospitals and medical tasks.

Dimensions: 595 x 595 x 11 mm Luminaire input power: 41.1 W Luminaire luminous flux: 4752 lm Luminaire efficacy: 116 lm/W

Weight: 4 kg

TLG\_RYLL\_F\_03.jpg

TLG\_RYLL\_M\_LD3.wmf

All values marked with an \* are rated values. Thorn uses tried and tested components from leading suppliers, however there may be isolated instances of technology-related failures of individual LEDs during the rated product lifetime. International standards set the tolerance in initial flux and connected load at ±10%. Unless stated otherwise, the values apply to an ambient temperature of 25°C.