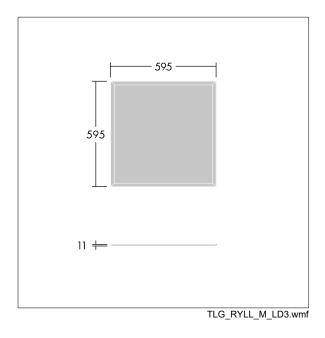

This product has a Cyanosis Observation Index (COI) of less than 3.3, in accordance with AS/NZS 1680.2.5:1997 for hospitals and medical tasks.

Dimensions: 595 x 595 x 11 mm Luminaire input power: 41.1 W Luminaire luminous flux: 4752 lm Luminaire efficacy: 116 lm/W Weight: 4 kg