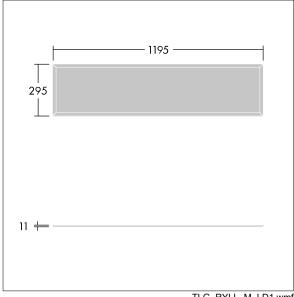

This product has a Cyanosis Observation Index (COI) of less than 3.3, in accordance with AS/NZS 1680.2.5:1997 for hospitals and medical tasks.

Dimensions: 1195 x 295 x 11 mm Luminaire input power: 41.1 W Luminaire luminous flux: 4736 lm Luminaire efficacy: 115 lm/W