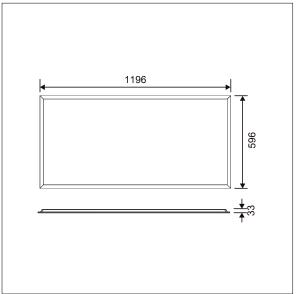

This product has a Cyanosis Observation Index (COI) of less than 3.3, in accordance with AS/NZS 1680.2.5:1997 for hospitals and medical tasks.

Dimensions: 1196 x 596 x 33 mm Luminaire input power: 41 W Luminaire luminous flux: 4897 Im Luminaire efficacy: 119 lm/W