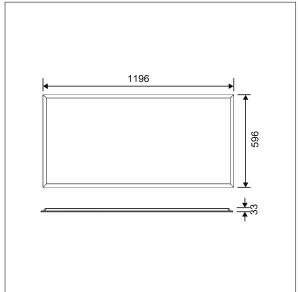

This product has a Cyanosis Observation Index (COI) of less than 3.3, in accordance with AS/NZS 1680.2.5:1997 for hospitals and medical tasks.

Dimensions: 1196 x 596 x 33 mm Luminaire input power: 41 W Luminaire luminous flux: 4897 Im Luminaire efficacy: 119 lm/W