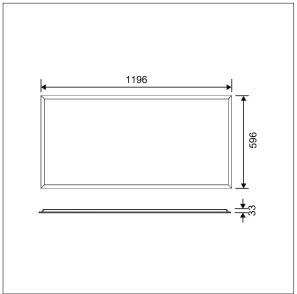

This product has a Cyanosis Observation Index (COI) of less than 3.3, in accordance with AS/NZS 1680.2.5:1997 for hospitals and medical tasks.

Dimensions: 1196 x 596 x 33 mm Luminaire input power: 31 W Luminaire luminous flux: 3776 lm Luminaire efficacy: 122 lm/W