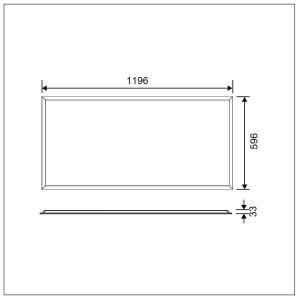

This product has a Cyanosis Observation Index (COI) of less than 3.3, in accordance with AS/NZS 1680.2.5:1997 for hospitals and medical tasks.

Dimensions: 1196 x 596 x 33 mm Luminaire input power: 31 W Luminaire luminous flux: 3776 lm Luminaire efficacy: 122 lm/W