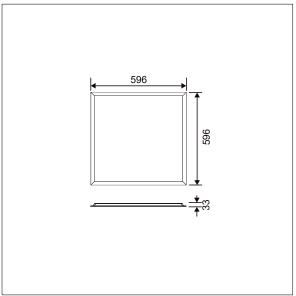

This product has a Cyanosis Observation Index (COI) of less than 3.3, in accordance with AS/NZS 1680.2.5:1997 for hospitals and medical tasks.

Dimensions: 596 x 596 x 33 mm Luminaire input power: 41 W Luminaire luminous flux: 4895 lm Luminaire efficacy: 119 lm/W