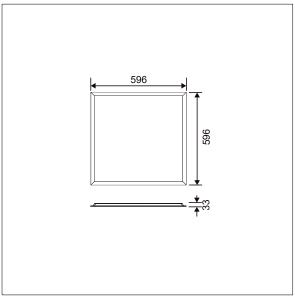

This product has a Cyanosis Observation Index (COI) of less than 3.3, in accordance with AS/NZS 1680.2.5:1997 for hospitals and medical tasks.

Dimensions: 596 x 596 x 33 mm Luminaire input power: 41 W Luminaire luminous flux: 4895 lm Luminaire efficacy: 119 lm/W