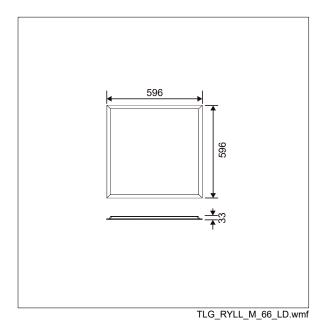

This product has a Cyanosis Observation Index (COI) of less than 3.3, in accordance with AS/NZS 1680.2.5:1997 for hospitals and medical tasks.

Dimensions: 596 x 596 x 33 mm Luminaire input power: 31 W Luminaire luminous flux: 3746 lm Luminaire efficacy: 121 lm/W Weight: 4 kg