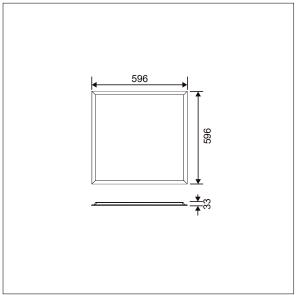

This product has a Cyanosis Observation Index (COI) of less than 3.3, in accordance with AS/NZS 1680.2.5:1997 for hospitals and medical tasks.

Dimensions: 596 x 596 x 33 mm Luminaire input power: 31 W Luminaire luminous flux: 3746 lm Luminaire efficacy: 121 lm/W