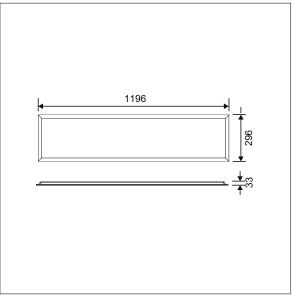

This product has a Cyanosis Observation Index (COI) of less than 3.3, in accordance with AS/NZS 1680.2.5:1997 for hospitals and medical tasks.

Dimensions: 1196 x 296 x 33 mm Luminaire input power: 41 W Luminaire luminous flux: 4887 lm Luminaire efficacy: 119 lm/W Weight: 4 kg