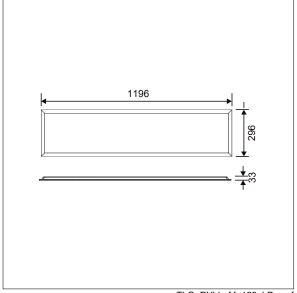

This product has a Cyanosis Observation Index (COI) of less than 3.3, in accordance with AS/NZS 1680.2.5:1997 for hospitals and medical tasks.

Dimensions: 1196 x 296 x 33 mm Luminaire input power: 41 W Luminaire luminous flux: 4887 Im Luminaire efficacy: 119 lm/W