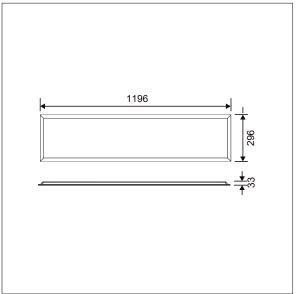

This product has a Cyanosis Observation Index (COI) of less than 3.3, in accordance with AS/NZS 1680.2.5:1997 for hospitals and medical tasks.

Dimensions: 1196 x 296 x 33 mm Luminaire input power: 31 W Luminaire luminous flux: 3744 lm Luminaire efficacy: 121 lm/W