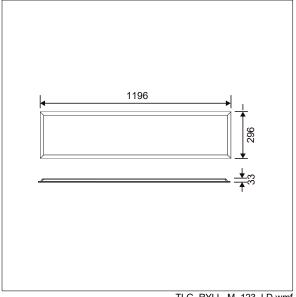

This product has a Cyanosis Observation Index (COI) of less than 3.3, in accordance with AS/NZS 1680.2.5:1997 for hospitals and medical tasks.

Dimensions: 1196 x 296 x 33 mm Luminaire input power: 23 W Luminaire luminous flux: 2835 lm Luminaire efficacy: 123 lm/W

Weight: 4 kg

TLG\_RYLL\_F\_02.jpg

TLG\_RYLL\_M\_123\_LD.wmf