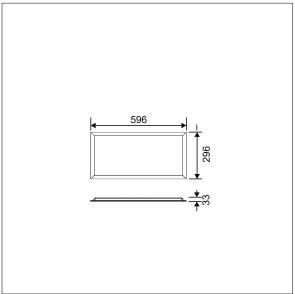

This product has a Cyanosis Observation Index (COI) of less than 3.3, in accordance with AS/NZS 1680.2.5:1997 for hospitals and medical tasks.

Dimensions: 596 x 296 x 33 mm Luminaire input power: 13 W Luminaire luminous flux: 1589 lm Luminaire efficacy: 122 lm/W