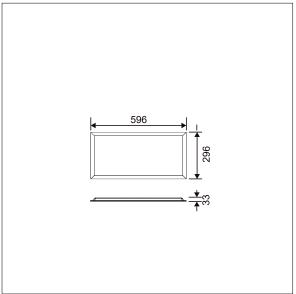

This product has a Cyanosis Observation Index (COI) of less than 3.3, in accordance with AS/NZS 1680.2.5:1997 for hospitals and medical tasks.

Dimensions: 596 x 296 x 33 mm Luminaire input power: 18 W Luminaire luminous flux: 2177 lm Luminaire efficacy: 121 lm/W