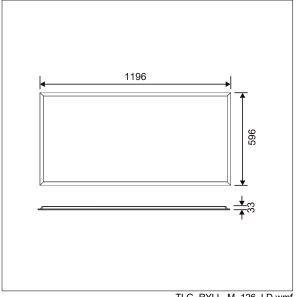

This product has a Cyanosis Observation Index (COI) of less than 3.3, in accordance with AS/NZS 1680.2.5:1997 for hospitals and medical tasks.

Dimensions: 1196 x 596 x 33 mm Luminaire input power: 41 W Luminaire luminous flux: 4897 Im Luminaire efficacy: 119 lm/W