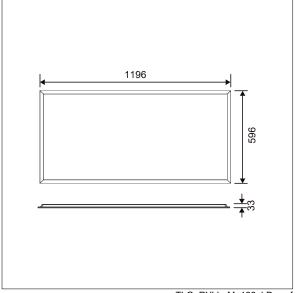

This product has a Cyanosis Observation Index (COI) of less than 3.3, in accordance with AS/NZS 1680.2.5:1997 for hospitals and medical tasks.

Dimensions: 1196 x 596 x 33 mm Luminaire input power: 41 W Luminaire luminous flux: 4897 Im Luminaire efficacy: 119 lm/W