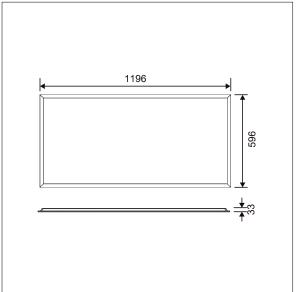

This product has a Cyanosis Observation Index (COI) of less than 3.3, in accordance with AS/NZS 1680.2.5:1997 for hospitals and medical tasks.

Dimensions: 1196 x 596 x 33 mm Luminaire input power: 31 W Luminaire luminous flux: 3776 lm Luminaire efficacy: 122 lm/W