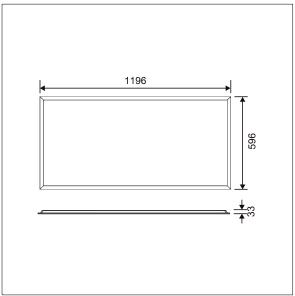

This product has a Cyanosis Observation Index (COI) of less than 3.3, in accordance with AS/NZS 1680.2.5:1997 for hospitals and medical tasks.

Dimensions: 1196 x 596 x 33 mm Luminaire input power: 31 W Luminaire luminous flux: 3776 lm Luminaire efficacy: 122 lm/W